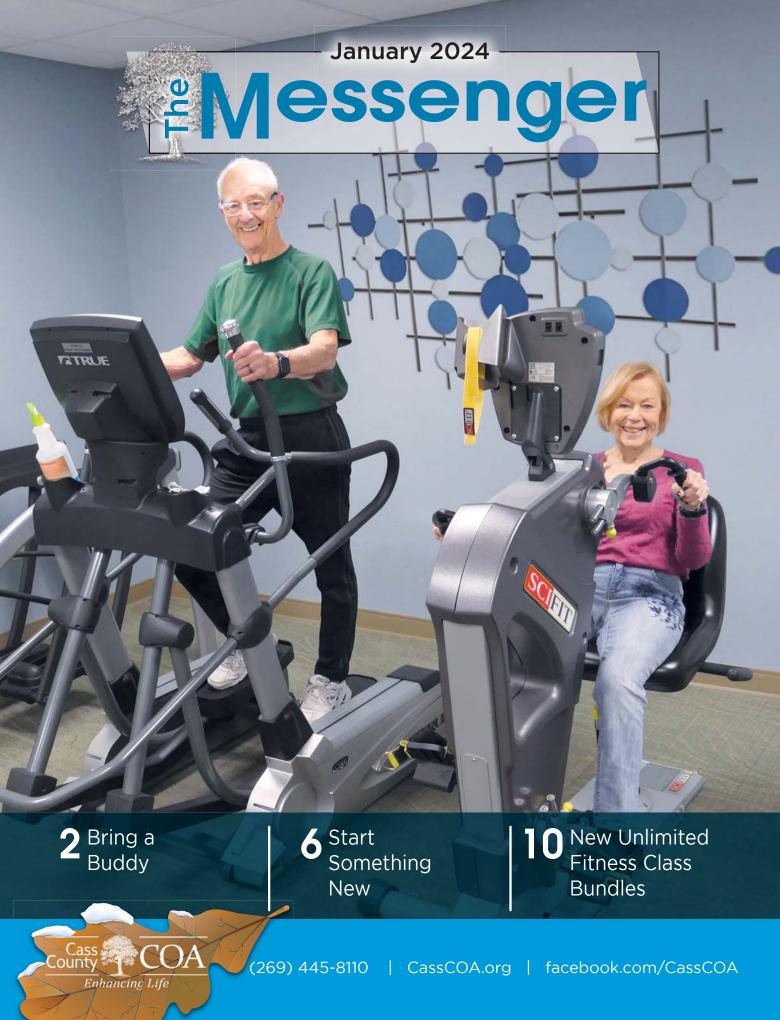

# BRING A BUDDDY

by TAYLOR LEE Certified COA Fitness Trainer

Each year, some of the most popular New Year's resolutions people have are to exercise more and be healthier. Perhaps you have similar goals yourself. What if I were to tell you there's a proven way to double the chances of reaching your fitness goals, push yourself harder, and stay consistent? Sounds too good to be true, or at the very least, there must be a catch. Incredibly, this can be a reality simply by having a workout partner and exercising together.

Here are 3 incredible benefits of working out with a partner.

Now that you know the benefits of working out with a partner, it's time to convince your friends to workout with you! To help you out, the COA has decided to make the January BOGO Fitness Special with buddies in mind. For the entire month, buy a 1 Month, 3 Month, or a 1 Year Membership and get up to 40% off for your buddy. (See page 16 for more price information.) Our experienced COA fitness instructors can even help you find the perfect partner workouts for you and your buddy. Just remember that buddies that sweat together, stay together.