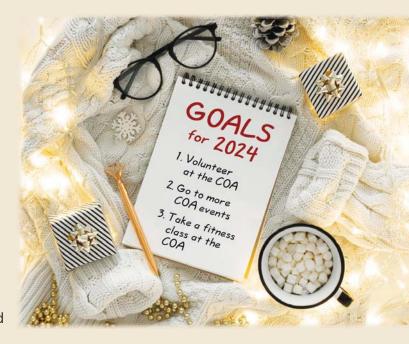

Out with the old and in with the new is a powerful way to kick-start the New Year off!

A great way to do that is by setting new goals or habits, planning ahead, and reaching those goals. Why should you do this? Well, because goal setting is powerful and it creates motivation and provides clarity. Furthermore, it provides direction and purpose in life. It involves setting long term and also short term objectives.

Enhancing Life is our goal at the Cass County COA. Here we have many great opportunities for starting a new habit, whether it is by participating in one or more of our wonderful activities and programs, getting fit by taking one of our many fitness classes or working out in our fitness centers, or even becoming one of our valuable volunteers.

Our volunteers are very much needed and equally

appreciated, even more so during the winter months, as we lose some to their seasonal homes. By volunteering you not only gain a sense of purpose, but leave feeling good about helping and making a difference. The COA offers a variety of volunteer options where you can apply that new found motivation. Consider assisting in one of our Cafés or becoming one of our much needed Medical Transport Drivers. Being a driver is truly

a wonderful way to meet new members of our community and gain new experiences, plus you get your mileage reimbursed.

As you start to set your new goals in the new year, consider adding the COA into the mix. Just remember that whatever goals you do set, be realistic, be committed, and stay positive. Change doesn't happen overnight, it takes time. The new year can only give you what you put into it.